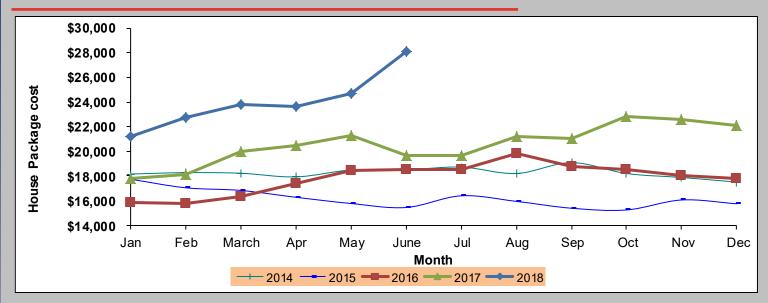

## Remodel instead of build?

Existing homes can be Dream Homes as well. As you can see from the photos in this edition of G News, with the rising lumber costs shown in the chart above, it might make more sense to remodel than to build new. When you remodel you customize your existing home around your needs and wants. Take a look at the Portfolio tab on our website at <a href="mailto:guycohomes.com/portfolio">guycohomes.com/portfolio</a> for some examples of what can be done.